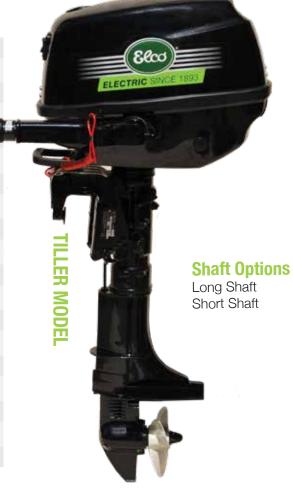

8:1 (27/13)                     |
| GEAR OIL CAPACITY                           | 8.5 ounces                         |
| TRIM AND/OR TILT                            | Manual                             |
| PROPELLER                                   | 3-7 1/2 x 7                        |
| WEIGHT                                      | 65 lbs                             |
| SHORT SHAFT TRANSOM HEIGHT                  | 17.15"                             |
| SHORT SHAFT OVERALL (HEIGHT, WIDTH, LENGTH) | 41" x 11" x 18.5"                  |
| LONG SHAFT TRANSOM HEIGHT                   | 22.15"                             |
| LONG SHAFT OVERALL (HEIGHT, WIDTH, LENGTH)  | 46" x 11" x 18.5"                  |
| MSRP                                        | \$3,150                            |



**Control Options** Tiller or Remote Throttle



## ((DASH))

#### **Bluetooth Dashboard Display**

Elco's motor controllers and Bluetooth connectivity integrates, with a quick glance, all important motor and battery information into any boating environment through the downloadable Elco-Dash app for phones, watches or tablets.







### **REMOTE MODEL: THROTTLE OPTIONS**

Livorsi Side \$450 Top Mount \$650 Dual Top Mount \$1300 sold separately