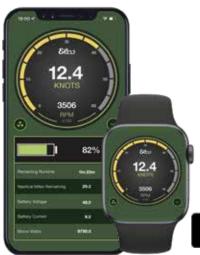

#### **Bluetooth Dashboard Display**

Elco's motor controllers and Bluetooth connectivity integrates, with a quick glance, all important motor and battery information into any boating environment through the downloadable Elco-Dash app for phones, watches or tablets.