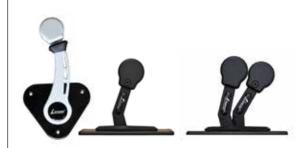

### **REMOTE MODEL: THROTTLE OPTIONS**

Livorsi Side \$450 Top Mount \$650 Dual Top Mount \$1300 sold separately